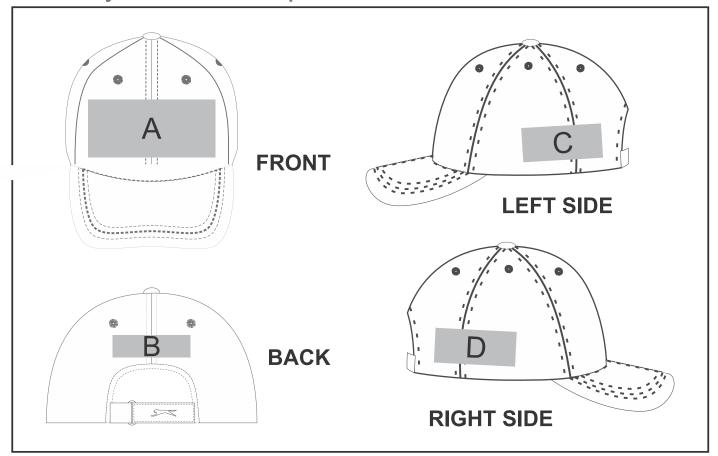

## **Branding Options:**

#### **Position A**

1. Embroidery (EM-CAPFRONT) N/A

Size: 110mm wide x 55mm high

2. Digital Transfer Caps (DTC-CAP) Full Colour

Size: 110mm wide x 50mm high

3. Silicone (STP-A)

N/A

Size: 30mm wide x 30mm high

4. Silicone (STP-B)

N/A

Size: 50mm wide x 50mm high

5. Silicone (STP-C)

N/A

Size: 80mm wide x 50mm high

6. Silicone (STP-D)

N/A

Size: 110mm wide x 50mm high

#### **Position C**

1. Embroidery (EM-CAPSIDE) N/A

Size: 70mm wide x 30mm high

2. Digital Transfer Caps (DTC-CAP)

Full Colour

Size: 70mm wide x 30mm high

3. Silicone (STP-A)

N/A

Size: 30mm wide x 30mm high

4. Silicone (STP-B)

N/A

Size: 50mm wide x 30mm high

5. Silicone (STP-C)

N/A

Size: 70mm wide x 30mm high

#### **Position B**

1. Embroidery (EM-CAPBACK) N/A

Size: 70mm wide x 20mm high

2. Digital Transfer Caps (DTC-CAP)

Full Colour

Size: 50mm wide x 20mm high

3. Silicone (STP-A)

N/A

Size: 30mm wide x 20mm high

4. Silicone (STP-B)

N/A

Size: 50mm wide x 20mm high

#### **Position D**

1. Embroidery (EM-CAPSIDE)

IN/A

Size: 70mm wide x 30mm high

2. Digital Transfer Caps (DTC-CAP)

Full Colour

Size: 70mm wide x 30mm high

3. Silicone (STP-A)

N/A

Size: 30mm wide x 30mm high

4. Silicone (STP-B)

N/A

Size: 50mm wide x 30mm high

5. Silicone (STP-C)

N/A

Size: 70mm wide x 30mm high